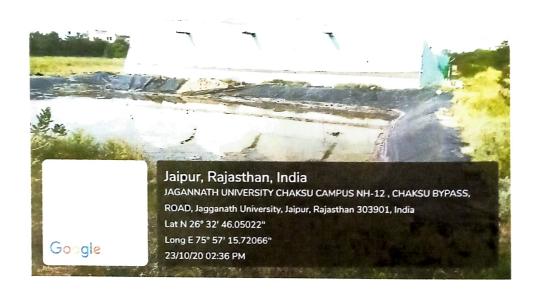

Poly-house at main campus has been constructed with Iron structure and covered with polythene sheet, followed by another covering with white and green net. Total area of poly house is around 1000 sq.m.(28Mx36M). In this seedling of vegetables like Tomato, Brinjal, Chilly, capsicum, cabbage, cauliflower, knolkhol, turnip, broccoli, beetroot, onion and ornamental plants are being raised. These seedlings are being grown in poly house using drip system and Open-flood system.

The poly-house is a version of protected agriculture which is especially suitable for horticultural species. The important aspect is the involvement of students from the very first step of erection to final harvest of the produce. In this way students are exposed to this innovative technology, which is an important part of experiential learning and integral component of RAWE and READY programs.