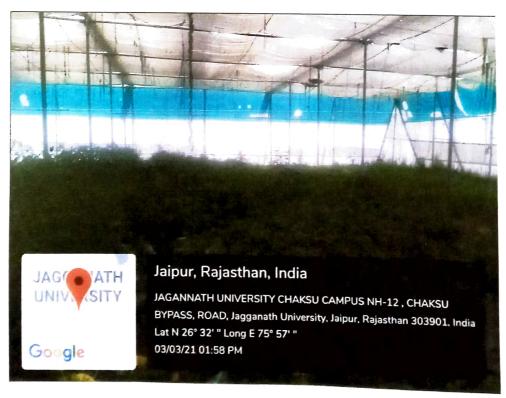

Poly-house at main campus has been constructed with Iron structure and covered with polythene sheet, followed by another covering with white and green net. Total area of poly house is around 1000 sq.m.(28Mx36M). In this seedling of vegetables like Tomato, Brinjal, Chilly, capsicum, cabbage, cauliflower, knolkhol, turnip, broccoli, beetroot, onion and ornamental plants are being raised. These seedlings are being grown in poly house using drip system and Open-flood system.

The poly-house is a version of protected agriculture which is especially suitable for horticultural species. The important aspect is the involvement of students from the very first step of erection to final harvest of the produce. In this way students are exposed to this innovative technology, which is an important part of experiential learning and integral component of RAWE and READY programs.