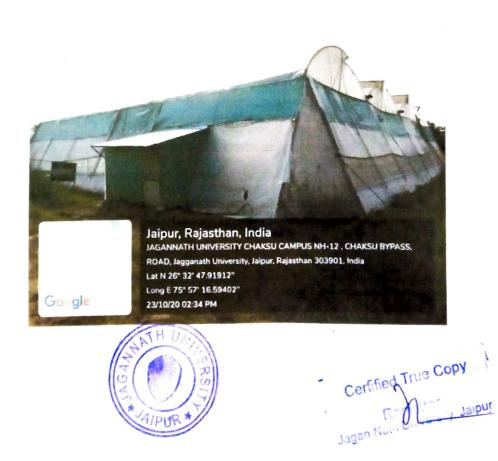

Poly-house at main campus has been constructed with Iron structure and covered with polythene sheet, followed by another covering with white and green net. Total area of poly house is around 1000 sq.m.(28Mx36M). In this seedling of vegetables like Tomato, Brinjal, Chilly, capsicum, cabbage, cauliflower, knolkhol, turnip, broccoli, beetroot, onion and ornamental plants are being raised. These seedlings are being grown in poly house using drip system and Open-flood system.

The poly-house is a version of protected agriculture which is especially suitable for horticultural species. The important aspect is the involvement of students from the very first step of erection to final harvest of the produce. In this way students are exposed to this innovative technology, which is an important part of experiential learning and integral component of RAWE and READY programs.